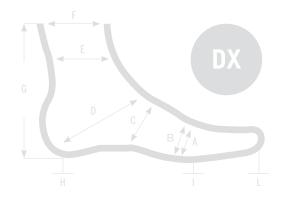

**CUSTOM-MADE** SHOES

Infinite Possibilità / Endless Possibilities

| COMPANY                                | <b>/</b>                  |             |                 |                  |                |           |                      |  |
|----------------------------------------|---------------------------|-------------|-----------------|------------------|----------------|-----------|----------------------|--|
| PATIENT                                |                           |             |                 |                  |                |           |                      |  |
| REF. NR.                               |                           |             |                 |                  |                |           |                      |  |
| MAN                                    | V                         | NOM         | AN C            | HILD             | ŀ              | \GE       |                      |  |
| MODEL                                  |                           |             |                 |                  |                |           |                      |  |
| LEATHER                                |                           |             |                 | COLOUR           | 2              |           |                      |  |
| Leath                                  | er/colo                   | our n       | natching as     | s receive        | d              |           |                      |  |
| Leath                                  | er/colo                   | ur ma       | atching from    | ı catalogı       | ue             |           | page                 |  |
| Shoe                                   | manuf                     | actu        | uring for Dia   | abetic fo        | ot <i>(1st</i> | level pri | eventative)          |  |
| Shoe r                                 | nanufa                    | cturi       | ing for Diabe   | tic foot (2      | nd level       | preventa  | ative - Rigid and ro |  |
| LEFT                                   | LEFT LAST RIGHT           |             |                 |                  |                |           |                      |  |
|                                        | ROUND TOE SHAPE           |             |                 |                  |                |           |                      |  |
| POINTED TOE SHAPE                      |                           |             |                 |                  |                |           |                      |  |
| LARGE TOE SHAPE  FOOT FORM / TOE SHAPE |                           |             |                 |                  |                |           |                      |  |
|                                        | F                         | UUI         | FORM /<br>SHOE: | TOE SI<br>SIZE   | HAPE           |           |                      |  |
|                                        |                           | Foot Length |                 |                  |                |           |                      |  |
| cm.                                    | A Ball Girth              |             |                 |                  |                | •         |                      |  |
| cm.                                    |                           |             |                 | ear - Ball Girth |                |           | cm.                  |  |
| cm.                                    | cm. <b>C</b> Instep Girth |             |                 |                  |                | cm.       |                      |  |
| cm. D Heel - I                         |                           |             | eel - Ball G    | - Ball Girth cn  |                |           |                      |  |
| cm. <b>E</b> Ankle Girth               |                           |             | nkle Girth      | cm               |                |           |                      |  |
| cm.                                    | cm. <b>F</b> Top Girth    |             |                 |                  |                | cm.       |                      |  |
| LEFT                                   |                           |             | INSOLES         |                  |                |           | RIGHT                |  |
| YES                                    | N                         | 0           |                 |                  |                | YES       | □ NO                 |  |
| Eva+Cork [                             |                           |             | Leather+Cor     | rk 🗌             | L              | Diabetio  | :                    |  |
| SPAC                                   | ER UNI                    | DER         | THE LAST        |                  | mn             | n.        |                      |  |
| mm.                                    | hee                       | l su        | pport           |                  |                |           | mm.                  |  |
| mm. metatarsus support                 |                           |             |                 |                  |                |           | mm.                  |  |
| mm.                                    | mm. wrapping              |             |                 |                  |                |           | mm.                  |  |
| mm.                                    | n. heel supination        |             |                 |                  |                |           | mm.                  |  |
| mm.                                    | n. heel pronation         |             |                 |                  |                |           | mm.                  |  |
| mm.                                    | forefoot supination       |             |                 |                  |                |           | mm.                  |  |
| mm.                                    | m. forefoot pronation     |             |                 |                  |                |           | mm.                  |  |
| mm.                                    | mm. false toe mm.         |             |                 |                  |                |           |                      |  |
| LEFT                                   |                           | 4           | RAISING THI     | ICKNESS          |                |           | RIGHT                |  |
| Insole                                 | Outsol                    |             |                 |                  | Insole         |           | Outsole              |  |
| cm.                                    | n. cm.                    |             | <b>H</b> Heel   | cm.              |                | cm.       |                      |  |
| cm.                                    | cm.                       |             | I Ball          |                  | cm.            |           | cm.                  |  |
| cm.                                    | cm.                       |             | L Toe           | cm.              |                | cm.       |                      |  |