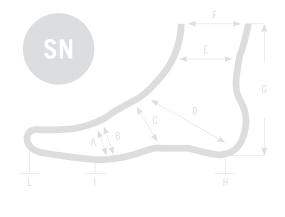

**CUSTOM-MADE** SHOES

Infinite Possibilità / Endless Possibilities

| COMPANY                                | <b>/</b>                  |             |                 |                  |                |           |                      |  |
|----------------------------------------|---------------------------|-------------|-----------------|------------------|----------------|-----------|----------------------|--|
| PATIENT                                |                           |             |                 |                  |                |           |                      |  |
| REF. NR.                               |                           |             |                 |                  |                |           |                      |  |
| MAN                                    | V                         | NOM         | AN C            | HILD             | ŀ              | \GE       |                      |  |
| MODEL                                  |                           |             |                 |                  |                |           |                      |  |
| LEATHER                                |                           |             |                 | COLOUR           | 2              |           |                      |  |
| Leath                                  | er/colo                   | our n       | natching as     | s receive        | d              |           |                      |  |
| Leath                                  | er/colo                   | ur ma       | atching from    | ı catalogı       | ue             |           | page                 |  |
| Shoe                                   | manuf                     | actu        | uring for Dia   | abetic fo        | ot <i>(1st</i> | level pri | eventative)          |  |
| Shoe r                                 | nanufa                    | cturi       | ing for Diabe   | tic foot (2      | nd level       | preventa  | ative - Rigid and ro |  |
| LEFT                                   | LEFT LAST RIGHT           |             |                 |                  |                |           |                      |  |
|                                        | ROUND TOE SHAPE           |             |                 |                  |                |           |                      |  |
| POINTED TOE SHAPE                      |                           |             |                 |                  |                |           |                      |  |
| LARGE TOE SHAPE  FOOT FORM / TOE SHAPE |                           |             |                 |                  |                |           |                      |  |
|                                        | F                         | UUI         | FORM /<br>SHOE: | TOE SI<br>SIZE   | HAPE           |           |                      |  |
|                                        |                           | Foot Length |                 |                  |                |           |                      |  |
| cm.                                    | A Ball Girth              |             |                 |                  |                | •         |                      |  |
| cm.                                    |                           |             |                 | ear - Ball Girth |                |           | cm.                  |  |
| cm.                                    | cm. <b>C</b> Instep Girth |             |                 |                  |                | cm.       |                      |  |
| cm. D Heel - I                         |                           |             | eel - Ball G    | - Ball Girth cn  |                |           |                      |  |
| cm. <b>E</b> Ankle Girth               |                           |             | nkle Girth      | cm               |                |           |                      |  |
| cm.                                    | cm. <b>F</b> Top Girth    |             |                 |                  |                | cm.       |                      |  |
| LEFT                                   |                           |             | INSOLES         |                  |                |           | RIGHT                |  |
| YES                                    | N                         | 0           |                 |                  |                | YES       | □ NO                 |  |
| Eva+Cork [                             |                           |             | Leather+Cor     | rk 🗌             | L              | Diabetio  | :                    |  |
| SPAC                                   | ER UNI                    | DER         | THE LAST        |                  | mn             | n.        |                      |  |
| mm.                                    | hee                       | l su        | pport           |                  |                |           | mm.                  |  |
| mm. metatarsus support                 |                           |             |                 |                  |                |           | mm.                  |  |
| mm.                                    | mm. wrapping              |             |                 |                  |                |           | mm.                  |  |
| mm.                                    | n. heel supination        |             |                 |                  |                |           | mm.                  |  |
| mm.                                    | n. heel pronation         |             |                 |                  |                |           | mm.                  |  |
| mm.                                    | forefoot supination       |             |                 |                  |                |           | mm.                  |  |
| mm.                                    | m. forefoot pronation     |             |                 |                  |                |           | mm.                  |  |
| mm.                                    | mm. false toe mm.         |             |                 |                  |                |           |                      |  |
| LEFT                                   |                           | 4           | RAISING THI     | ICKNESS          |                |           | RIGHT                |  |
| Insole                                 | Outsol                    |             |                 |                  | Insole         |           | Outsole              |  |
| cm.                                    | n. cm.                    |             | <b>H</b> Heel   | cm.              |                | cm.       |                      |  |
| cm.                                    | cm.                       |             | I Ball          |                  | cm.            |           | cm.                  |  |
| cm.                                    | cm.                       |             | L Toe           | cm.              |                | cm.       |                      |  |